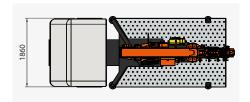

### TRUCK-MOUNTED MINICRANE

Lifting capacity

 $3200\,\mathrm{kg}$ 

Max tip height

17,5 m

4998 x 1860 x 2269 mm

Powered by

Bi-Energy
Diesel + Electric Power Pack

#### **COMPACT**

- Truck width 1,86 m
- Ideal for city centres
- · Tail radius inside truck footprint