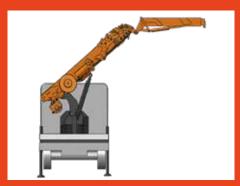

# **TRX32**

### TRUCK-MOUNTED MINICRANE

Lifting capacity

 $3200\,\mathrm{kg}$ 

Max tip height

17,5 m

4998 x 1860 x 2269 mm

Powered by

Bi-Energy
Diesel + Electric Power Pack

Weight

3500 kg