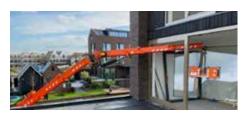

# HIGH PERFORMANCES

- 3200 kg lifting capacity
- 17,5 m max tip height with jib
- 10,3 m max tip height main boom