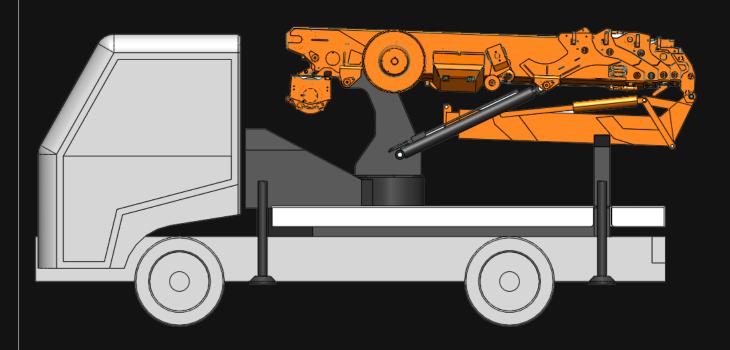

# **TRX32**

### TRUCK-MOUNTED MINICRANE

Lifting capacity

 $3200\,\mathrm{kg}$ 

Max tip height

17,5 m

4998 x 1860 x 2269 mm

Powered by

Bi-Energy
Diesel + Electric Power Pack

Weight

3500 kg

# HIGH PERFORMANCES

- 3200 kg lifting capacity
- 17,5 m max tip height with jib
- 10,3 m max tip height main boom

# FLEXIBLE CONFIGURATION

- Hook 3200 kg lifting capacity on main boom
- Winch 800 kg capacity single fall / 3200 kg 4 falls
- 1000 kg hydraulic jib with quick self-installation system \*

#### **COMPACT**

- Truck width 1,86 m
- Ideal for city centres
- · Tail radius inside truck footprint