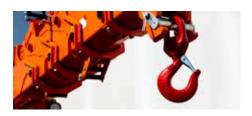

# FLEXIBLE CONFIGURATION

- Hook 3200 kg lifting capacity on main boom
- Winch 800 kg capacity single fall / 3200 kg 4 falls
- 1000 kg hydraulic jib with quick self-installation system \*